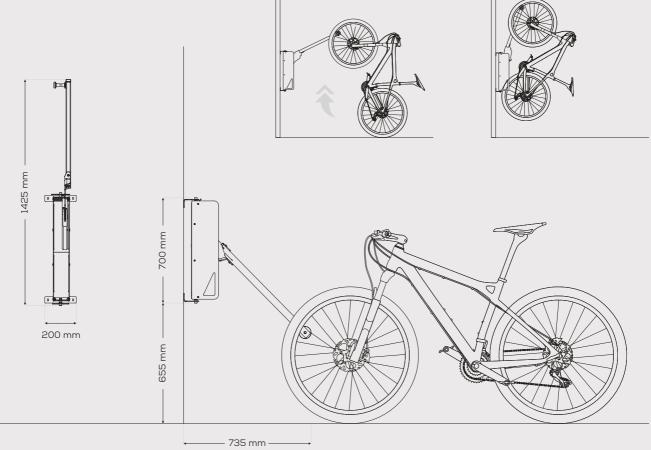

The Bike-Lift design provides efficient storage for all types and sizes of bikes – road, city and all MTB categories – with a weight of up to 16kg. To save even more space, the holder is fitted with a swivel mechanism that allows to tilt the bike you are holding towards the wall.

Thanks to the tailored multi-piece design, installation of the holder is intuitive and the product is provided in a neat cardboard box.

Model with a more powerful motor for e-bikes.

#### **TECHNICAL FEATURES:**