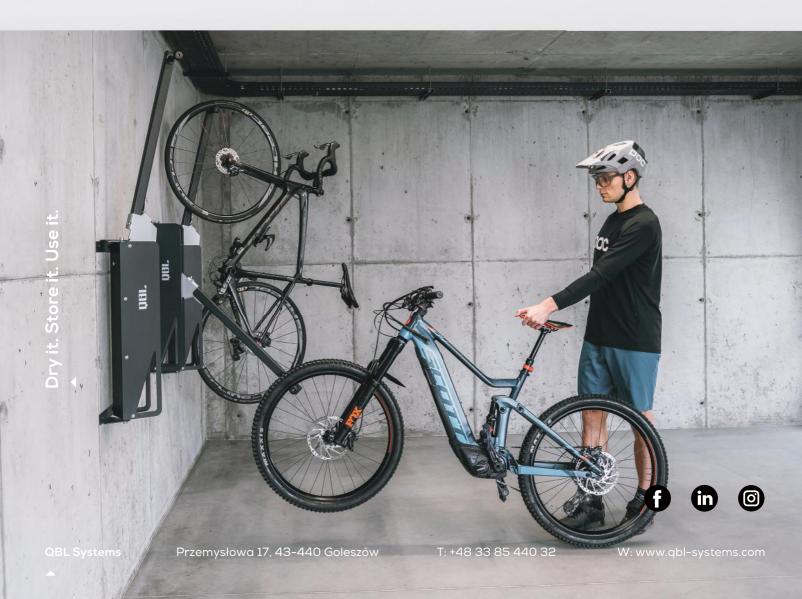

The Bike-Lift design provides efficient storage for all types and sizes of bikes – road, city and all MTB categories – with a weight of up to 16kg. To save even more space, the holder is fitted with a swivel mechanism that allows to tilt the bike you are holding towards the wall.

The product is perfect for home conditions and private spaces as well as public facilities, incl. hotel bike depots. The handle housing is made of high-quality galvanised powder-coated steel, guaranteeing durability and resistance to corrosion.