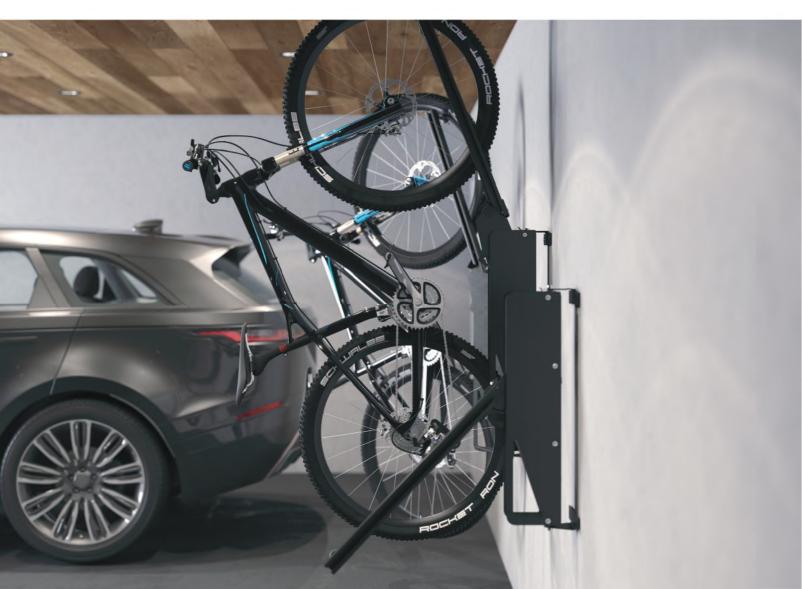

UBI

**The Bike-Lift** is a precision-engineered, wall-mounted bicycle holder with outstanding functionality – simple to operate, versatile in use and significantly space-saving in storage. The product works by lifting the bicycle to an upright position using a pneumatic actuator and storing it safely and ergonomically. The use of an actuator makes the operation of the Bike-Lift really easy and comfortable.

The front wheel of the bike is placed on the handle arm knob, then the lifting system is activated by gently pulling the bike. The bicycle is lifted by the actuator and the only thing left to do is to secure it until the rear wheel is seated.

The Bike-Lift design provides efficient storage for all types and sizes of bikes – road, city and all MTB categories – with a weight of up to 16kg. To save even more space, the holder is fitted with a swivel mechanism that allows to tilt the bike you are holding towards the wall.