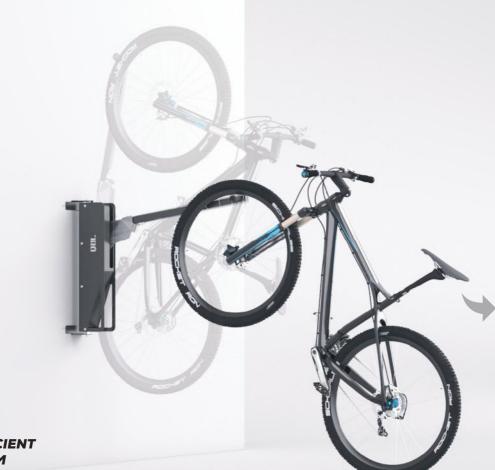

UBI

**The Bike-Lift** is a precision-engineered, wall-mounted bicycle holder with outstanding functionality – simple to operate, versatile in use and significantly space-saving in storage. The product works by lifting the bicycle to an upright position using a pneumatic actuator and storing it safely and ergonomically. The use of an actuator makes the operation of the Bike-Lift really easy and comfortable.

The front wheel of the bike is placed on the handle arm knob, then the lifting system is activated by gently pulling the bike. The bicycle is lifted by the actuator and the only thing left to do is to secure it until the rear wheel is seated.

# QBL

STRONG& EFFICIENT LIFTING SYSTEM