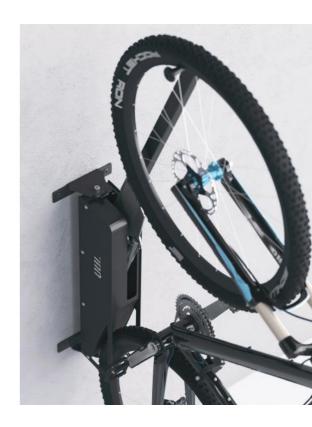

The product is perfect for home conditions and private spaces as well as public facilities, incl. hotel bike depots. The handle housing is made of high-quality galvanised powder-coated steel, guaranteeing durability and resistance to corrosion.

Thanks to the tailored multi-piece design, installation of the holder is intuitive and the product is provided in a neat cardboard box.

Model with a more powerful motor for e-bikes.