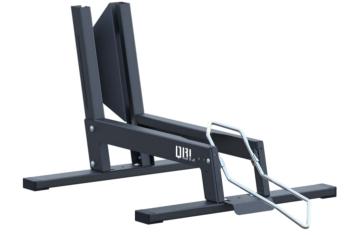

## **BIKE-UNIT PRO**

**⑦** 100%

- > Rotating clamping element for an even tighter grip
  Additional immobilisation of the front wheel
- > **3-point bike holding system**Efficient storage due to secure wheel support
- Extremely versatile use
   Design adapted to various bike models and tyre widths (max 80mm)
- > Stable steel structure
  Two wide bases ensuring stability
  and safety of storage
- Galvanized steel and powder coating
   Double protection
- > Modern design A functional solution in an attractive form
- Ergonomic package and intuitive assembly

Dimensions

| Length | Width | Height |
|--------|-------|--------|
| 805    | 510   | 392    |