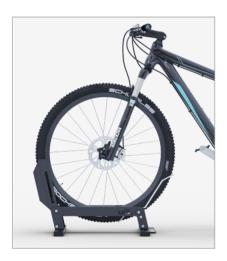

## **BIKE-UNIT PRO**

**⑦** 100%

- > Rotating clamping element for an even tighter grip
  Additional immobilisation of the front wheel
- > **3-point bike holding system**Efficient storage due to secure wheel support
- Extremely versatile use
   Design adapted to various bike models and tyre widths (max 80mm)
- > Stable steel structure
  Two wide bases ensuring stability
  and safety of storage
- Galvanized steel and powder coating
   Double protection
- > Modern design A functional solution in an attractive form
- Ergonomic package and intuitive assembly