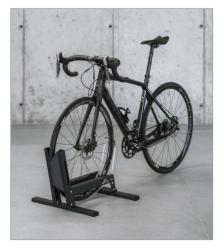

## **BIKE-UNIT PRO**

**⑦** 100%

- > Rotating clamping element for an even tighter grip
  Additional immobilisation of the front wheel
- > **3-point bike holding system**Efficient storage due to secure wheel support
- Extremely versatile use
   Design adapted to various bike models and tyre widths (max 80mm)
- > Stable steel structure
  Two wide bases ensuring stability
  and safety of storage
- Galvanized steel and powder coating
   Double protection
- > Modern design A functional solution in an attractive form
- Ergonomic package and intuitive assembly