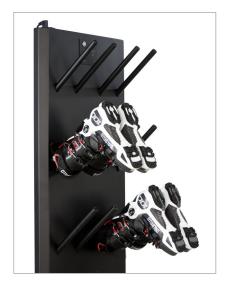

## DRYER SUPREME HYBRID 10B

- > Wall-mounted Safe usage & space-saving
- Quiet operation mode
   8-hour quiet night-time drying
- > Quick operation mode 4-hour quick drying with ventilation
- > Energy saving
  High efficiency / low power consumption
- > Serial connection plug
  Powering several devices with one socket
- > Reliable Electrical Protection Safety of use

Technology

Storage capacities

| Width                         | > | Capacity | Power                                                | Voltage | Depth | Height |
|-------------------------------|---|----------|------------------------------------------------------|---------|-------|--------|
| 600                           | > | 10       | 220 / 205*                                           | 230     | 290   | 1710   |
| mm > pairs of boots; W; V; mm |   |          | *for Dryer Supreme standard (without the Quick mode) |         |       |        |