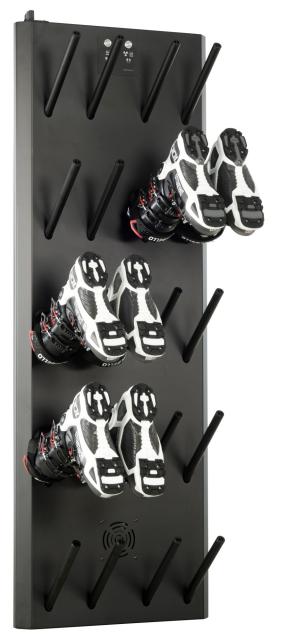

## DRYER SUPREME HYBRID 10B

- > Wall-mounted Safe usage & space-saving
- Quiet operation mode
   8-hour quiet night-time drying
- > Quick operation mode 4-hour quick drying with ventilation
- > Energy saving
  High efficiency / low power consumption
- > Serial connection plug
  Powering several devices with one socket
- > Reliable Electrical Protection Safety of use

Technology

Storage capacities

| Width                         | > | Capacity | Power                                                | Voltage | Depth | Height |
|-------------------------------|---|----------|------------------------------------------------------|---------|-------|--------|
| 600                           | > | 10       | 220 / 205*                                           | 230     | 290   | 1710   |
| mm > pairs of boots; W; V; mm |   |          | *for Dryer Supreme standard (without the Quick mode) |         |       |        |