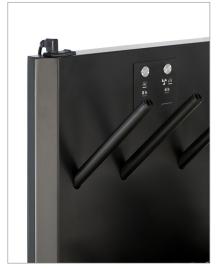

## DRYER SUPREME HYBRID 10B

- > Wall-mounted Safe usage & space-saving
- Quiet operation mode
   8-hour quiet night-time drying
- > Quick operation mode 4-hour quick drying with ventilation
- > Energy saving
  High efficiency / low power consumption
- > Serial connection plug
  Powering several devices with one socket
- > Reliable Electrical Protection Safety of use