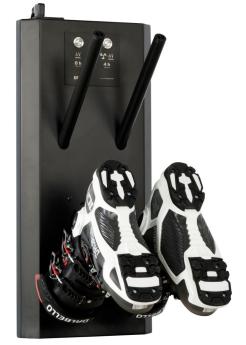

## DRYER SUPREME HYBRID 2B

**100%** 

- Elegant & ergonomic design Intended for modern homes and ski chalets
- > Wall-mounted Safe usage & space-saving
- > Quiet operation mode 8-hour quiet night-time drying
- Quick operation mode
   4-hour quick drying with ventilation
- > Energy saving
  High efficiency / low power consumption
- > Serial connection plug Powering several devices with one socket
- > Reliable Electrical Protection Safety of use

Storage capacities

| Width                         | > | Capacity | Power                                                | Voltage | Depth | Height |
|-------------------------------|---|----------|------------------------------------------------------|---------|-------|--------|
| 300                           | > | 2        | 100 / 85*                                            | 230     | 290   | 670    |
| mm > pairs of boots; W; V; mm |   |          | *for Dryer Supreme standard (without the Quick mode) |         |       |        |