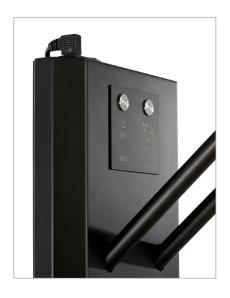

## DRYER SUPREME HYBRID 2B

**100%** 

- Elegant & ergonomic design Intended for modern homes and ski chalets
- > Wall-mounted Safe usage & space-saving
- > Quiet operation mode 8-hour quiet night-time drying
- Quick operation mode
   4-hour quick drying with ventilation
- > Energy saving
  High efficiency / low power consumption
- > Serial connection plug Powering several devices with one socket
- > Reliable Electrical Protection Safety of use