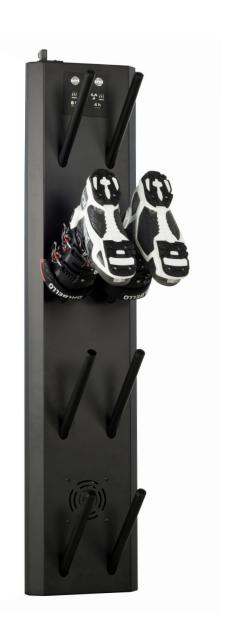

## DRYER SUPREME HYBRID 4B

- Elegant & ergonomic design Intended for modern homes and ski chalets
- > Wall-mounted Safe usage & space-saving
- Quiet operation mode
  8-hour quiet night-time drying
- Quick operation mode
  4-hour quick drying with ventilation
- > Energy saving High efficiency / low power consumption
- > Serial connection plug Powering several devices with one socket
- > Reliable Electrical Protection Safety of use

Technology

Storage capacities

| Width                         | > | Capacity | Power                                                | Voltage | Depth | Height |
|-------------------------------|---|----------|------------------------------------------------------|---------|-------|--------|
| 300                           | > | 4        | 100/85*                                              | 230     | 290   | 1360   |
| mm > pairs of boots; W; V; mm |   |          | *for Dryer Supreme standard (without the Quick mode) |         |       |        |