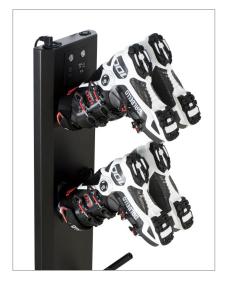

## DRYER SUPREME HYBRID 4B

- Elegant & ergonomic design Intended for modern homes and ski chalets
- > Wall-mounted Safe usage & space-saving
- Quiet operation mode
  8-hour quiet night-time drying
- Quick operation mode
  4-hour quick drying with ventilation
- > Energy saving High efficiency / low power consumption
- > Serial connection plug Powering several devices with one socket
- > Reliable Electrical Protection Safety of use

Technology

Storage capacities

| Width                         | > | Capacity | Power                                                | Voltage | Depth | Height |
|-------------------------------|---|----------|------------------------------------------------------|---------|-------|--------|
| 300                           | > | 4        | 100/85*                                              | 230     | 290   | 1360   |
| mm > pairs of boots; W; V; mm |   |          | *for Dryer Supreme standard (without the Quick mode) |         |       |        |