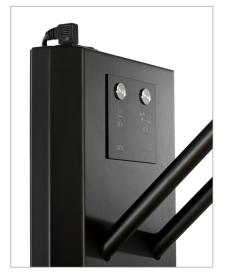

## DRYER SUPREME HYBRID 4B

- Elegant & ergonomic design Intended for modern homes and ski chalets
- > Wall-mounted Safe usage & space-saving
- Quiet operation mode
  8-hour quiet night-time drying
- Quick operation mode
  4-hour quick drying with ventilation
- > Energy saving High efficiency / low power consumption
- > Serial connection plug Powering several devices with one socket
- > Reliable Electrical Protection Safety of use