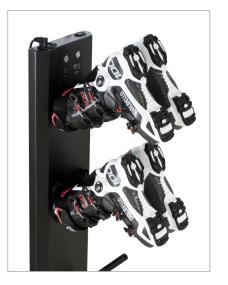

## **DRYER SUPREME HYBRID 5B**

- Elegant & ergonomic design Intended for modern homes and ski chalets >
- Wall-mounted Safe usage & space-saving
- >Quiet operation mode 8-hour quiet night-time drying
- **Quick operation mode** 4-hour quick drying with ventilation >
- Energy saving High efficiency / low power consumption  $\geq$
- Serial connection plug Powering several devices with one socket
- > Reliable Electrical Protection Safety of use

## Storage capacities

| Width                        | > | Capacity | Power                                                | Voltage | Depth | Height |
|------------------------------|---|----------|------------------------------------------------------|---------|-------|--------|
| 300                          | > | 5        | 140 / 125*                                           | 230     | 290   | 1710   |
| mm > pairs of boots. W.V. mm |   |          | *for Drver Supreme standard (without the Quick mode) |         |       |        |