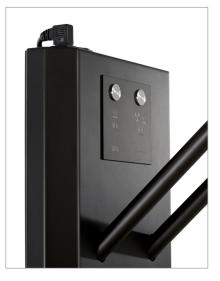

Details

Technology

## **DRYER SUPREME HYBRID 5B**

- Elegant & ergonomic design Intended for modern homes and ski chalets >
- Wall-mounted Safe usage & space-saving
- >Quiet operation mode 8-hour quiet night-time drying
- **Quick operation mode** 4-hour quick drying with ventilation >
- Energy saving High efficiency / low power consumption  $\geq$
- Serial connection plug Powering several devices with one socket
- > Reliable Electrical Protection Safety of use