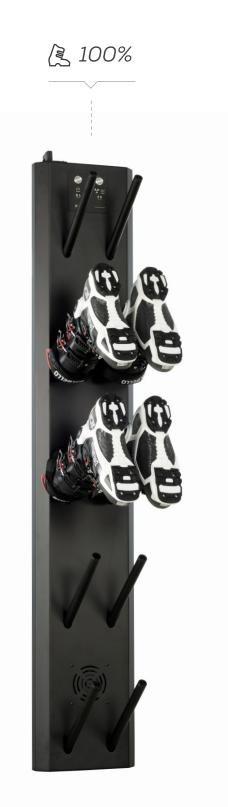

## **DRYER SUPREME HYBRID 5B**

- Elegant & ergonomic design Intended for modern homes and ski chalets >
- Wall-mounted Safe usage & space-saving
- >Quiet operation mode 8-hour quiet night-time drying
- **Quick operation mode** 4-hour quick drying with ventilation >
- Energy saving High efficiency / low power consumption  $\geq$
- Serial connection plug Powering several devices with one socket
- > Reliable Electrical Protection Safety of use

## Storage capacities

| Width                        | > | Capacity | Power                                                | Voltage | Depth | Height |
|------------------------------|---|----------|------------------------------------------------------|---------|-------|--------|
| 300                          | > | 5        | 140 / 125*                                           | 230     | 290   | 1710   |
| mm > pairs of boots. W.V. mm |   |          | *for Drver Supreme standard (without the Quick mode) |         |       |        |