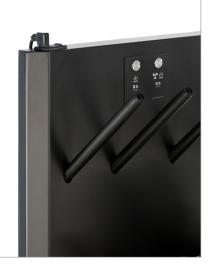

## **DRYER SUPREME HYBRID 8B**

- Elegant & ergonomic design Intended for modern homes and ski chalets >
- Wall-mounted Safe usage & space-saving
- Quiet operation mode >8-hour quiet night-time drying
- **Quick operation mode** 4-hour quick drying with ventilation >
- Energy saving High efficiency / low power consumption  $\geq$
- Serial connection plug Powering several devices with one socket
- **Reliable Electrical Protection** > Safety of use

Details

Technology