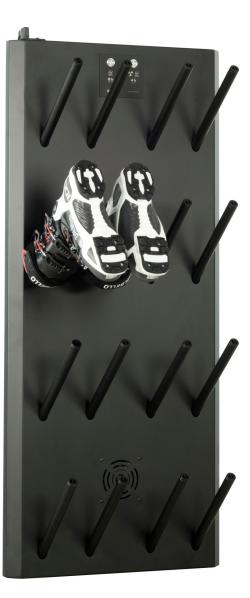

## **DRYER SUPREME HYBRID 8B**

- Elegant & ergonomic design Intended for modern homes and ski chalets >
- Wall-mounted Safe usage & space-saving
- Quiet operation mode >8-hour quiet night-time drying
- **Quick operation mode** 4-hour quick drying with ventilation >
- Energy saving High efficiency / low power consumption  $\geq$
- Serial connection plug Powering several devices with one socket
- **Reliable Electrical Protection** > Safety of use

## Storage capacities

| Width        | >      | Capacity     | Power                                                | Voltage | Depth | Height |
|--------------|--------|--------------|------------------------------------------------------|---------|-------|--------|
| 600          | >      | 8            | 180 / 165*                                           | 230     | 290   | 1360   |
| mm > pairs a | of boo | ts; W; V; mm | *for Dryer Supreme standard (without the Quick mode) |         |       |        |