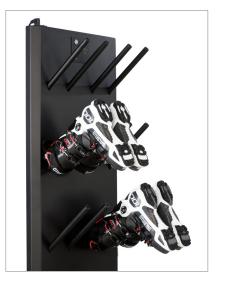

## **DRYER SUPREME HYBRID 8B**

- Elegant & ergonomic design Intended for modern homes and ski chalets >
- Wall-mounted Safe usage & space-saving
- Quiet operation mode >8-hour quiet night-time drying
- **Quick operation mode** 4-hour quick drying with ventilation >
- Energy saving High efficiency / low power consumption  $\geq$
- Serial connection plug Powering several devices with one socket
- **Reliable Electrical Protection** > Safety of use

## Storage capacities

| Width        | >      | Capacity     | Power                                                | Voltage | Depth | Height |
|--------------|--------|--------------|------------------------------------------------------|---------|-------|--------|
| 600          | >      | 8            | 180 / 165*                                           | 230     | 290   | 1360   |
| mm > pairs a | of boo | ts; W; V; mm | *for Dryer Supreme standard (without the Quick mode) |         |       |        |