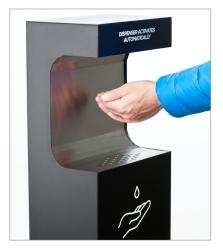

## HAND SANITIZER DISPENSER

- > Convenient use Touchless - Intuitive - Safe
- > Construction Steel - Stable - Durable
- Optical sensor
  Dispenser automatic activation
- Mains / battery power supply 100-230V / 8 x LR6/AA 1.5V batteries
- > Efficient operation
  Over 4000 applications from a 5-litre bottle
- > High quality components
  All electronic parts made in EU
- Removable drip tray and space for two sanitizer bottles Accessible through lockable rear door
- > Personalization Advertising panel and different RAL available