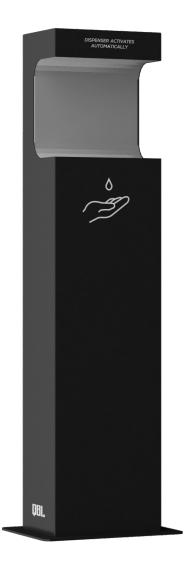

## HAND SANITIZER DISPENSER

- > Convenient use Touchless - Intuitive - Safe
- > Construction Steel - Stable - Durable
- Optical sensor
  Dispenser automatic activation
- Mains / battery power supply 100-230V / 8 x LR6/AA 1.5V batteries
- > Efficient operation
  Over 4000 applications from a 5-litre bottle
- > High quality components
  All electronic parts made in EU
- Removable drip tray and space for two sanitizer bottles Accessible through lockable rear door
- > Personalization Advertising panel and different RAL available

**Dimensions** 

| Capacity | > | Voltage | Power | Depth | Width | Height |
|----------|---|---------|-------|-------|-------|--------|
| 1        | > | 230/12  | 5     | 200   | 300   | 1275   |

mains/battery power supply; V; W; mm