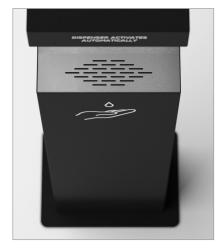

## HAND SANITIZER DISPENSER

- > Convenient use Touchless - Intuitive - Safe
- > Construction Steel - Stable - Durable
- Optical sensor
  Dispenser automatic activation
- Mains / battery power supply 100-230V / 8 x LR6/AA 1.5V batteries
- > Efficient operation
  Over 4000 applications from a 5-litre bottle
- > High quality components
  All electronic parts made in EU
- Removable drip tray and space for two sanitizer bottles Accessible through lockable rear door
- > Personalization Advertising panel and different RAL available