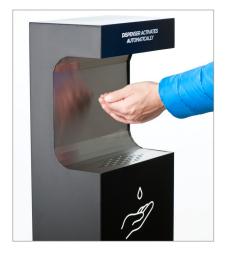

## HAND SANITIZER DISPENSER

- > Convenient use Touchless - Intuitive - Safe
- > Construction Wall-mounted - Steel - Durable
- > Opticαl sensor
  Dispenser automatic activation
- > Mains / battery power supply 100-230V / 8 x LR6/AA 1.5V batteries
- > Efficient operation
  Over 800 applications from a 1-litre bottle
- > High quality components All electronic parts made in EU
- Removable drip tray and space for one sanitizer bottle Accessible through lockable rear door
- > Personalization Advertising panel and different RAL available