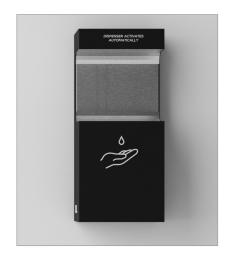

## HAND SANITIZER DISPENSER

- > Convenient use Touchless - Intuitive - Safe
- > Construction Wall-mounted - Steel - Durable
- > Opticαl sensor
  Dispenser automatic activation
- > Mains / battery power supply 100-230V / 8 x LR6/AA 1.5V batteries
- > Efficient operation
  Over 800 applications from a 1-litre bottle
- > High quality components All electronic parts made in EU
- Removable drip tray and space for one sanitizer bottle Accessible through lockable rear door
- > Personalization Advertising panel and different RAL available