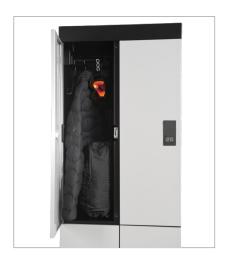

## MDL LOCKERS 4/2R

100%

- > Three capacity varieties Models with 2, 4 or 6 compartments
- > Practical storage of equipment For hanging clothes and for larger items
- Variety of locking systems
  From traditional to technologically advanced solutions
- > Stable and durable design Made of galvanized sheet metal 1.0mm thick
- Customization
  Different materials and colors available
- Side covers Coherent and refined endings of locker rows
- Galvanized steel and powder coating Double protection