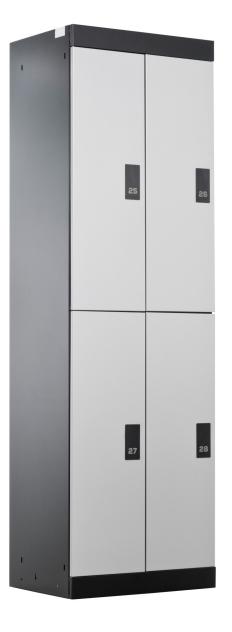

## Dimensions

mm

| Model | > | Number<br>of doors | Compartment size* | Width | Depth | Height |
|-------|---|--------------------|-------------------|-------|-------|--------|
| 2/1R  | > | 2                  | 320x460x960       | 320   | 460   | 2080   |
| 4/2R  | > | 4                  | 320x460x960       | 640   | 460   | 2080   |
| 6 /3R | > | 6                  | 320x460x960       | 960   | 460   | 2080   |

\* width x depth x height