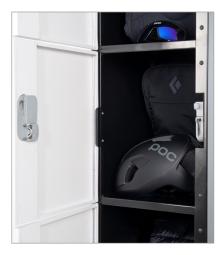

## MDL LOCKERS 5/1R

100%

- > Three capacity varieties Models with 5, 10 or 15 compartments
- > Practical storage of equipment For hanging clothes and for larger items
- Variety of locking systems
   From traditional to technologically
   advanced solutions
- > Stable and durable design Made of galvanized sheet metal 1.0mm thick
- > Customization
  Different materials and colors available
- > Side covers Coherent and refined endings of locker rows
- Galvanized steel and powder coating
   Double protection