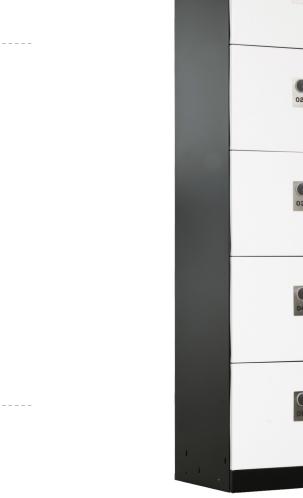

## MDL LOCKERS 5/1R

100%

- > Three capacity varieties Models with 5, 10 or 15 compartments
- > Practical storage of equipment For hanging clothes and for larger items
- Variety of locking systems
   From traditional to technologically
   advanced solutions
- > Stable and durable design Made of galvanized sheet metal 1.0mm thick
- > Customization
  Different materials and colors available
- > Side covers Coherent and refined endings of locker rows
- Galvanized steel and powder coating
   Double protection