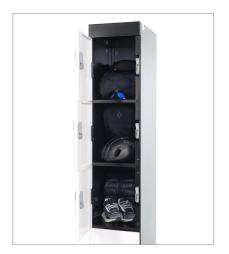

## MDL LOCKERS 5/1R

100%

- > Three capacity varieties Models with 5, 10 or 15 compartments
- > Practical storage of equipment For hanging clothes and for larger items
- Variety of locking systems
   From traditional to technologically
   advanced solutions
- > Stable and durable design Made of galvanized sheet metal 1.0mm thick
- > Customization
  Different materials and colors available
- > Side covers Coherent and refined endings of locker rows
- Galvanized steel and powder coating
   Double protection