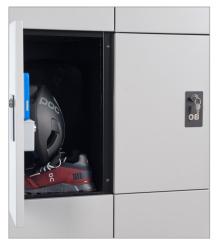

## MDL LOCKERS 8/2R

100%

- > Three capacity varieties Models with 4, 8 or 12 compartments
- > Practical storage of equipment For hanging clothes and for larger items
- Variety of locking systems
  From traditional to technologically advanced solutions
- > Stable and durable design Made of galvanized sheet metal 1.0mm thick
- Customization
  Different materials and colors available
- Side covers Coherent and refined endings of locker rows
- Galvanized steel and powder coating
   Double protection