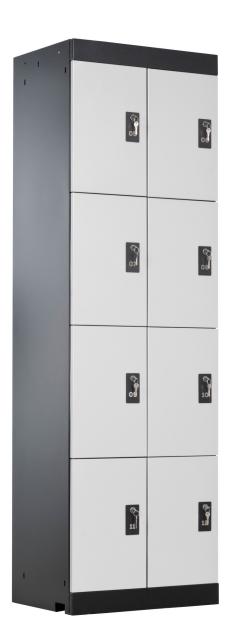

## MDL LOCKERS 8/2R

100%

- > Three capacity varieties Models with 4, 8 or 12 compartments
- > Practical storage of equipment For hanging clothes and for larger items
- Variety of locking systems
  From traditional to technologically advanced solutions
- > Stable and durable design Made of galvanized sheet metal 1.0mm thick
- Customization
  Different materials and colors available
- Side covers Coherent and refined endings of locker rows
- Galvanized steel and powder coating
   Double protection

## Dimensions

mm

| Model  | > | Number<br>of doors | Compartment size* | Width | Depth | Height |
|--------|---|--------------------|-------------------|-------|-------|--------|
| 4/1R   | > | 4                  | 320x460x480       | 320   | 460   | 2080   |
| 8/2R   | > | 8                  | 320x460x480       | 640   | 460   | 2080   |
| 12 /3R | > | 12                 | 320x460x480       | 960   | 460   | 2080   |