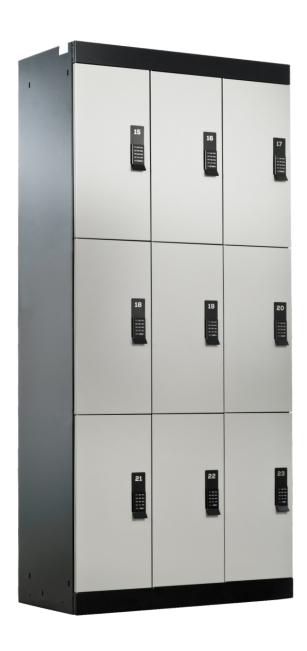

## Dimensions

mm

| Model | > | Number<br>of doors | Compartment size* | Width | Depth | Height |
|-------|---|--------------------|-------------------|-------|-------|--------|
| 3/1R  | > | 3                  | 320x460x640       | 320   | 460   | 2080   |
| 6/2R  | > | 6                  | 320x460x640       | 640   | 460   | 2080   |
| 9 /3R | > | 9                  | 320x460x640       | 960   | 460   | 2080   |