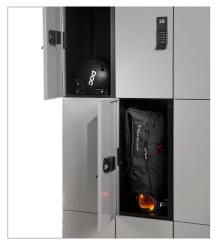

## MDL LOCKERS 9/3R

Î 100%

- > Three capacity varieties Models with 4, 8 or 12 compartments
- > Practical storage of equipment For hanging clothes and for larger items
- > Variety of locking systems From traditional to technologically advanced solutions
- > Stable and durable design Made of galvanized sheet metal 1.0mm thick
- Customization
   Different materials and colors available
- Side covers Coherent and refined endings of locker rows
- > Galvanized steel and powder coating
  Double protection