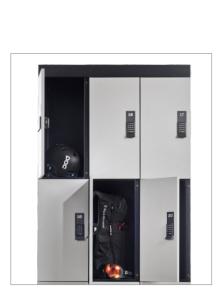

## MDL LOCKERS 9/3R

Î 100%

- > Three capacity varieties Models with 4, 8 or 12 compartments
- > Practical storage of equipment For hanging clothes and for larger items
- > Variety of locking systems From traditional to technologically advanced solutions
- > Stable and durable design Made of galvanized sheet metal 1.0mm thick
- Customization
   Different materials and colors available
- Side covers Coherent and refined endings of locker rows
- > Galvanized steel and powder coating
  Double protection