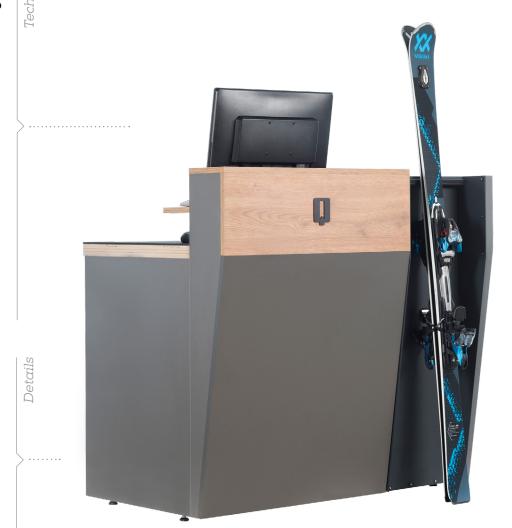

## SERVICE/CASH DESK UNIQ

- Stainless steel water tub Space for ski binding brakes and solution for water draining
- Water container under the tub Easy removal of water keeping the work environment tidy and dry
- Rubber countertop Top surface made from extremely durable rubber
- > Shelf for monitor Sufficient space for electronic equipment
- > Shelves and drawers
  Various storage possibilities inside the desk
- > Covered cablings Special channel behind the compartments
- > Integrated steel ski stand Stable holding of both adult and junior skis
- Fixed monitor stand
   Optional height-adjustable solution for holding monitors.
- > Customized design Selection of different faced panels available