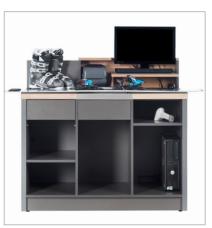

## SERVICE/CASH DESK UNIQ

- Stainless steel water tub Space for ski binding brakes and solution for water draining
- Water container under the tub Easy removal of water keeping the work environment tidy and dry
- Rubber countertop Top surface made from extremely durable rubber
- > Shelf for monitor Sufficient space for electronic equipment
- > Shelves and drawers
  Various storage possibilities inside the desk
- > Covered cablings Special channel behind the compartments
- > Integrated steel ski stand Stable holding of both adult and junior skis
- Fixed monitor stand
   Optional height-adjustable solution for holding monitors.
- > Customized design Selection of different faced panels available