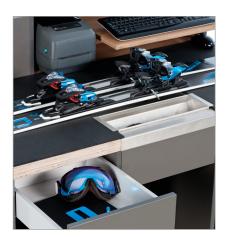

## SERVICE/CASH DESK UNIQ

- Stainless steel water tub Space for ski binding brakes and solution for water draining
- Water container under the tub Easy removal of water keeping the work environment tidy and dry
- Rubber countertop Top surface made from extremely durable rubber
- > Shelf for monitor Sufficient space for electronic equipment
- > Shelves and drawers
  Various storage possibilities inside the desk
- > Covered cablings Special channel behind the compartments
- > Integrated steel ski stand Stable holding of both adult and junior skis
- Fixed monitor stand
   Optional height-adjustable solution for holding monitors.
- > Customized design Selection of different faced panels available