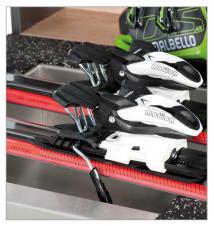

## SERVICE DESK UNIQ 600

- Stainless steel water tub Space for ski binding brakes and solution for water draining
- > Water container under the tub Easy removal of water keeping the work environment tidy and dry
- Rubber countertop Top surface made from extremely durable rubber
- > Shelves and drawers
  Various storage possibilities inside the desk
- > Covered cablings Special channel behind the compartments
- Customized design
  Selection of different faced panels available