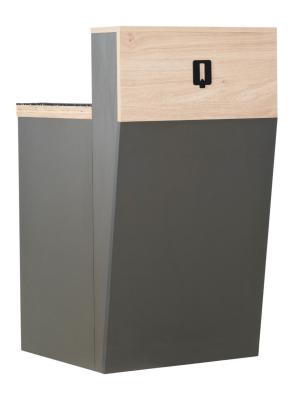

## SERVICE DESK UNIQ 600

- Stainless steel water tub Space for ski binding brakes and solution for water draining
- > Water container under the tub Easy removal of water keeping the work environment tidy and dry
- Rubber countertop Top surface made from extremely durable rubber
- > Shelves and drawers
  Various storage possibilities inside the desk
- > Covered cablings Special channel behind the compartments
- Customized design
  Selection of different faced panels available