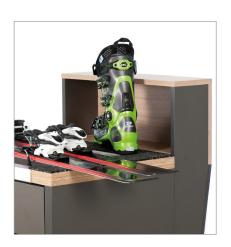

## SERVICE DESK UNIQ 600

- Stainless steel water tub Space for ski binding brakes and solution for water draining
- > Water container under the tub Easy removal of water keeping the work environment tidy and dry
- Rubber countertop Top surface made from extremely durable rubber
- > Shelves and drawers
  Various storage possibilities inside the desk
- > Covered cablings Special channel behind the compartments
- Customized design
  Selection of different faced panels available